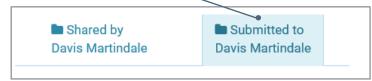

#### **STEP 3:** Upload Your Documents to the Portal

• If you are linked to multiple companies, you can click on the 'Selected Entities' option to choose any of your other entities.

• Click on the 'Submitted to Davis Martindale' tab at the top.