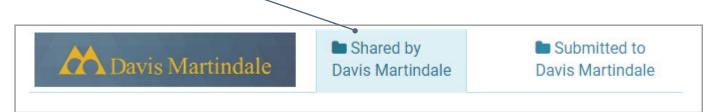

## **STEP 4:** Download Your Documents from the Portal

- You will receive an email from Davis Martindale if there are documents ready for you to view within your portal account. However, you may also login at any time to view your portal. Login using your username and password.
- Once logged in, Click on the 'Shared by Davis Martindale' tab at the top.