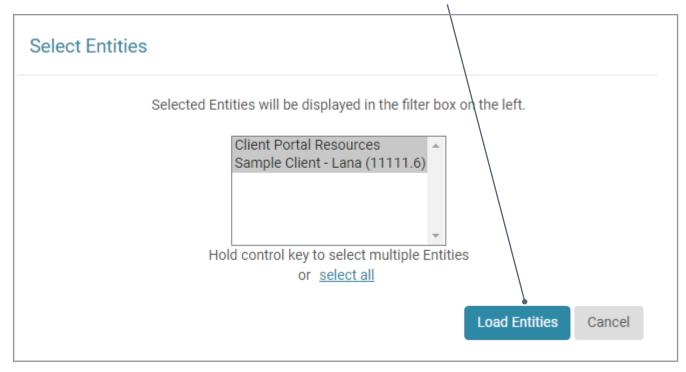

• You can switch between different companies or show all documents from all of your companies, click on the 'Selected Entities' option at the top of the page.

| m Selected Entities<br>1 of 2 | A My Profile | 🕩 Logout |
|-------------------------------|--------------|----------|
|                               |              |          |

• Select the appropriate company or companies and click the 'Load Entities' button.