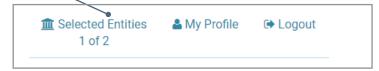

#### **STEP 3:** Upload Your Documents to the Portal

• If you are linked to multiple companies, you can click on the 'Selected Entities' option to choose any of your other entities.

• Click on the 'Submitted to Davis Martindale' tab at the top.

• You can switch between different companies or show all documents from all of your companies, click on the 'Selected Entities' option at the top of the page.

| m Selected Entities<br>1 of 2 | A My Profile | 🕩 Logout |
|-------------------------------|--------------|----------|
|                               |              |          |