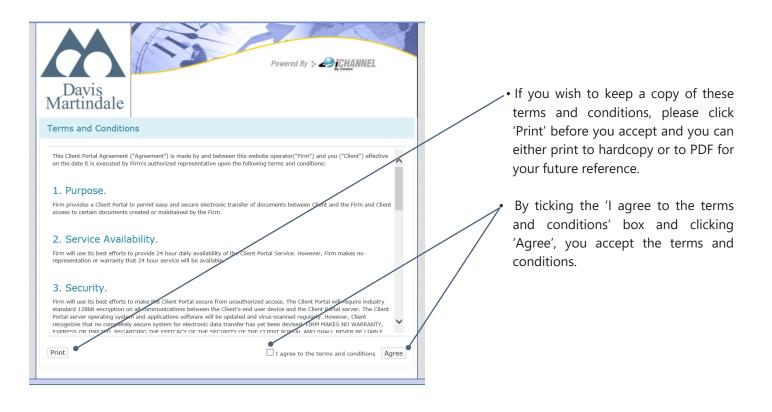

| t? | •         |
| Answer(1):    |                      |                                                            |    |           |
| Question(2):  | What is the first na | ame of your favorite aun                                   | t? | •         |
|               | [                    |                                                            |    |           |

- • Enter your current password
  - Enter a new password that you have chosen
- • Enter the new password again
- Choose two 'Forgot Password Questions' from the drop down menus and answer the question you have chosen. Please choose questions that you will remember, as this will be used to reset your password if it's forgotten in the future.

#### **STEP 2:** Read and accept the terms and conditions



#### **STEP 3:** Upload Your Documents to the Portal

• If you are linked to multiple companies, you can click on the 'Selected Entities' option to choose any of your other entities.



• Click on the 'Submitted to Davis Martindale' tab at the top.



• 'Drag and drop' files into the 'Upload' box by left clicking and holding over your file on your computer and dragging and then dropping it (by unclicking) into the Upload box within the portal.

| UPLOAD                           |
|----------------------------------|
| Drag documents here to upload or |
| Browse                           |
|                                  |

• If you do not want to drag and drop, you can use the 'Browse' button to search for the file on your computer. Select the file and click 'Open'. You can also uplo